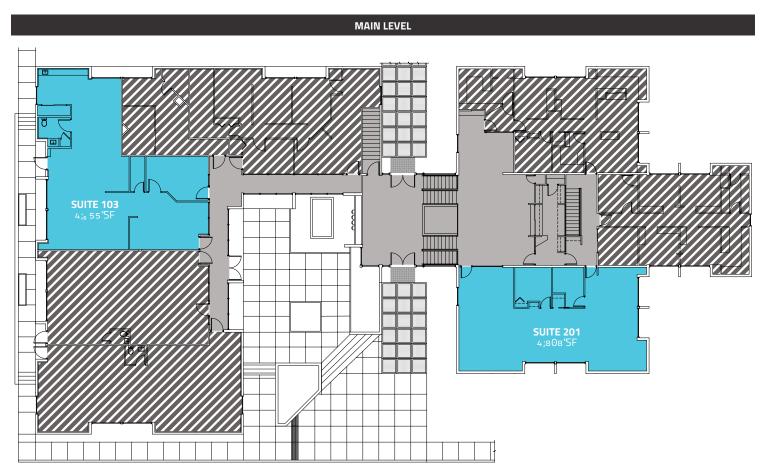

Call us for more information and to set up a tour.

Owned & Operated

| _ | _ |   | R // |   |
|---|---|---|------|---|
|   | _ | D | IVI  | • |
|   | _ |   | IVI  |   |

| Suite 103:  | 1,822 SF                             |  |  |
|-------------|--------------------------------------|--|--|
| Suite 201:  | 1,575 SF                             |  |  |
| Lease Rate: | \$13.50 / SF / NNN                   |  |  |
| Expenses:   | \$10.39 / SF + Utilities (Est. 2025) |  |  |