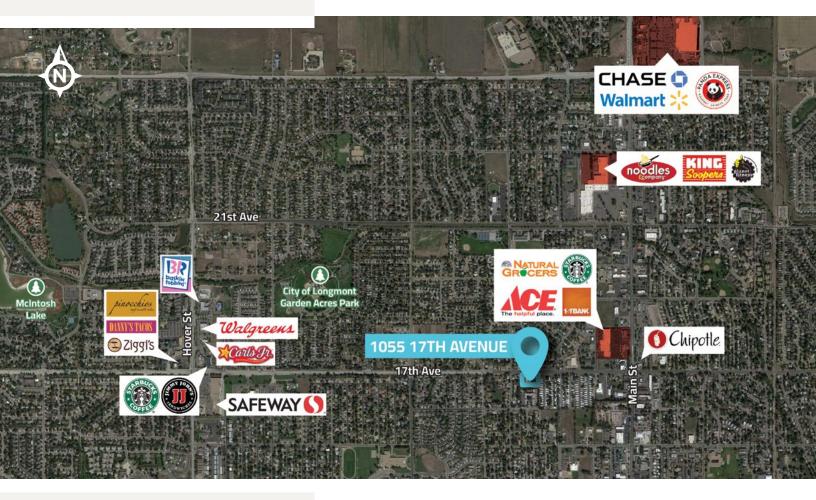

# PROFESSIONAL & MEDICAL OFFICE SPACE FOR LEASE

**1055 17TH AVENUE** LONGMONT, COLORADO 80501

Professional office and medical office suites available for lease! Located in central Longmont, 1055 17th Avenue is surrounded by residential making its location a great opportunity for new and continued business. Under new ownership with renovations underway.